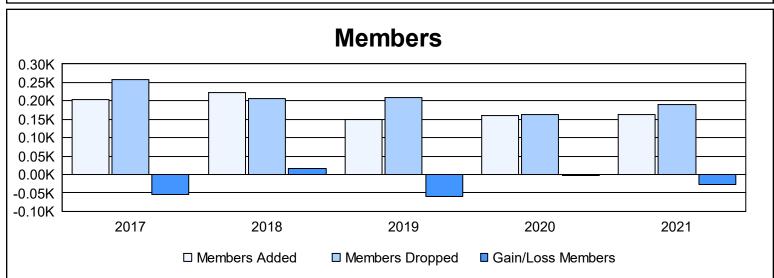

District 201Q4 As of June 2021 Cumulative

| Year      | New<br>Clubs | Dropped<br>Clubs | Gain/<br>Loss<br>Clubs | New<br>Members | Charter<br>Members | Reinstate<br>Members | Transfer<br>Members | Total<br>Member<br>Added | Total<br>Members<br>Dropped | Gain/<br>Loss<br>Members |
|-----------|--------------|------------------|------------------------|----------------|--------------------|----------------------|---------------------|--------------------------|-----------------------------|--------------------------|
| 2016-2017 | 0            | 1                | -1                     | 158            | 19                 | 6                    | 21                  | 204                      | 257                         | -53                      |
| 2017-2018 | 0            | 0                | 0                      | 198            | 2                  | 4                    | 18                  | 222                      | 206                         | 16                       |
| 2018-2019 | 0            | 0                | 0                      | 119            | 5                  | 5                    | 21                  | 150                      | 210                         | -60                      |
| 2019-2020 | 0            | 0                | 0                      | 122            | 6                  | 4                    | 28                  | 160                      | 164                         | -4                       |
| 2020-2021 | 1            | 0                | 1                      | 123            | 18                 | 4                    | 19                  | 164                      | 191                         | -27                      |
| Average   | 0            | 0                | 0                      | 144            | 10                 | 5                    | 21                  | 180                      | 206                         | -26                      |